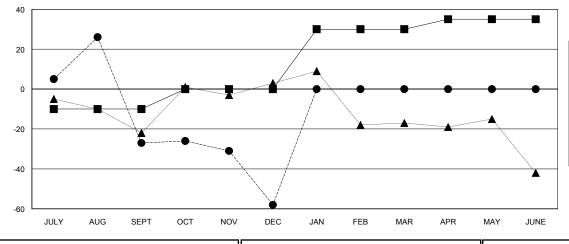

## GOALS AND ACTUAL MEMBERS CUMULATIVE

| -■- MEMBER GROWTH NET GOAL        |   |
|-----------------------------------|---|
| - ● - MEMBER GROWTH ACTUAL        |   |
| - ▲ - LAST YEAR MEMBERSHIP ACTUAL |   |
|                                   |   |
|                                   |   |
|                                   | _ |