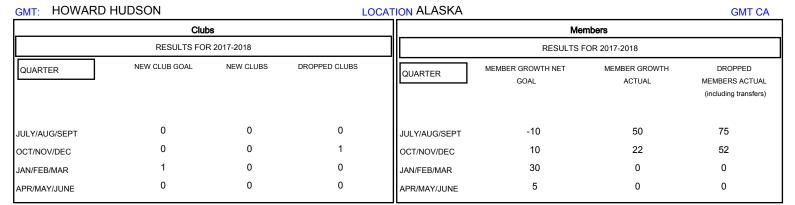

| DROPPED CLUBS: 1 |     |
|------------------|-----|
| DROPPED MEMBERS  |     |
| DECEASED         | 1   |
| CLUB CANCELLED   | 25  |
| OTHER            | 101 |
| TOTAL            | 127 |

| 16 CLUBS OF 29 ADDED 1 OR MORE | <u>G</u> |
|--------------------------------|----------|
| NEW MEMBERS                    | N        |
|                                | F        |
|                                | v        |
|                                | ı        |